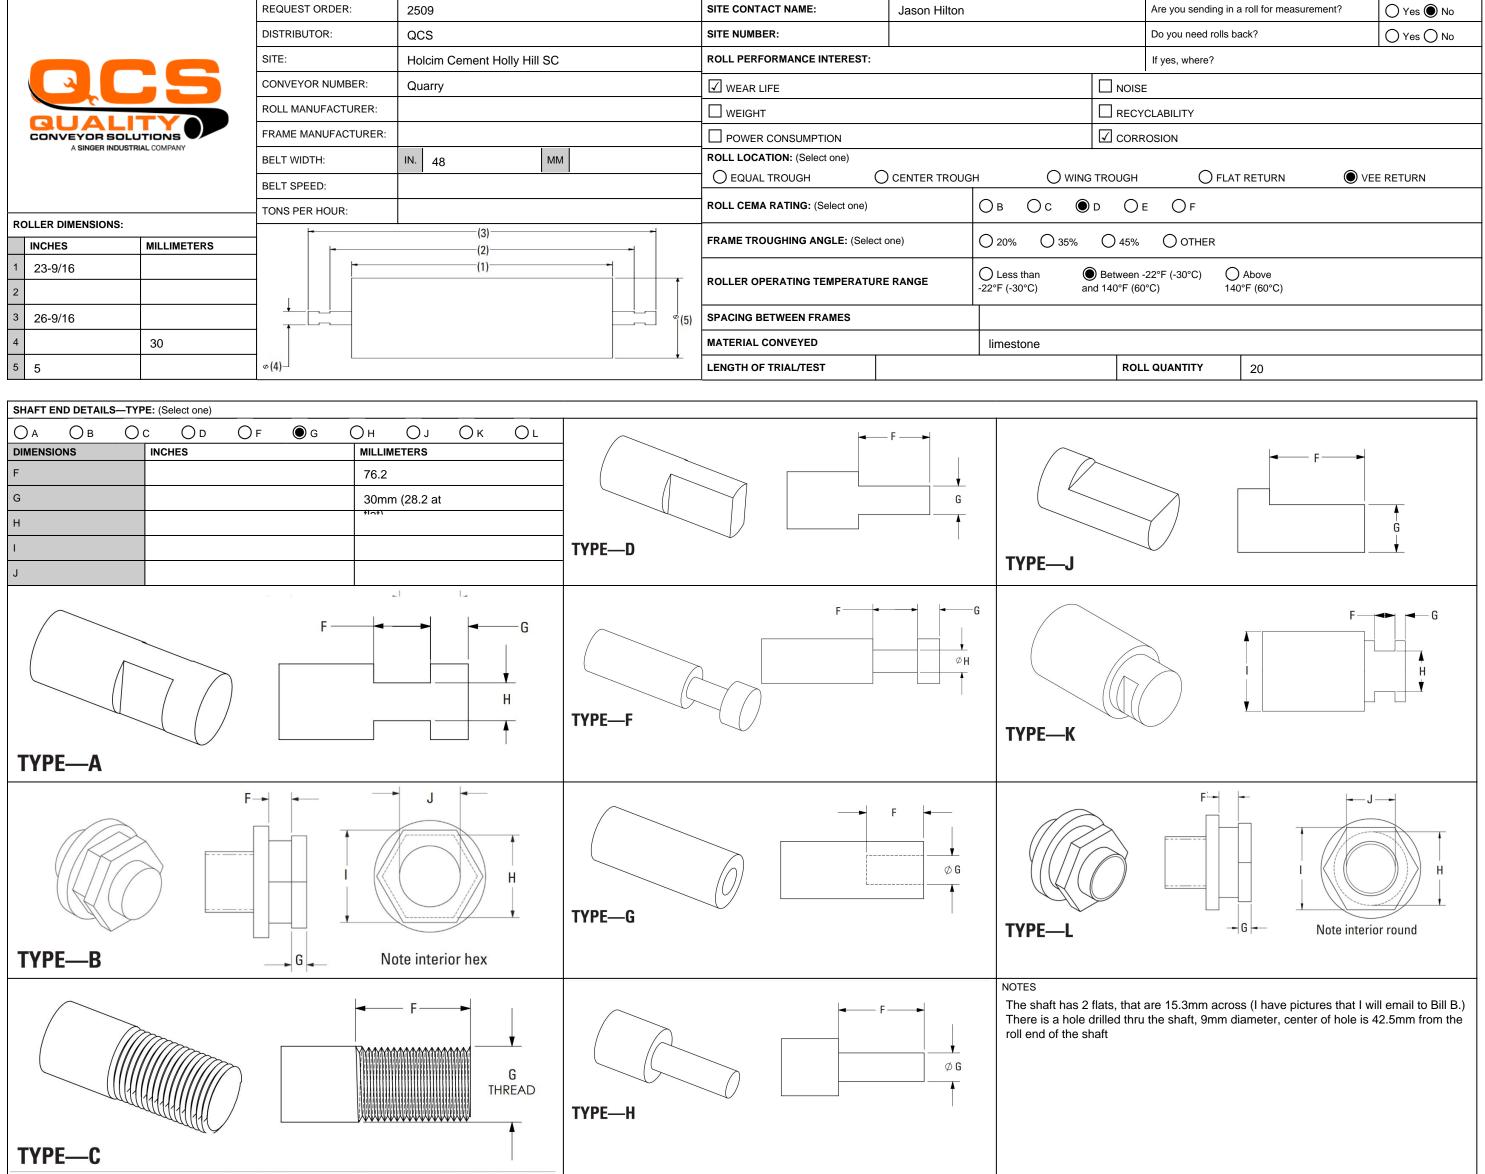

| COLLER DIMENSIONS: |             | REQUEST ORDER:      | 2509                        |    |    |                                     |                              | SITE CONTACT NAME:                    | Jason Hilton          |  |           |           | Are you   |  |
|--------------------|-------------|---------------------|-----------------------------|----|----|-------------------------------------|------------------------------|---------------------------------------|-----------------------|--|-----------|-----------|-----------|--|
|                    |             | DISTRIBUTOR:        | QCS                         |    |    |                                     |                              | SITE NUMBER:                          |                       |  |           |           | Do you    |  |
|                    |             | SITE:               | Holcim Cement Holly Hill SC |    |    | ROLL PERFORMANCE INTEREST:          |                              |                                       |                       |  | lf yes, v |           |           |  |
|                    |             | CONVEYOR NUMBER:    | Quarry                      |    |    |                                     |                              | WEAR LIFE WEIGHT POWER CONSUMPTION    |                       |  |           |           | ISE       |  |
|                    |             | ROLL MANUFACTURER:  |                             |    |    |                                     |                              |                                       |                       |  |           |           |           |  |
|                    |             | FRAME MANUFACTURER: |                             |    |    |                                     |                              |                                       |                       |  |           | ⊡ co      | RROSION   |  |
|                    |             | BELT WIDTH:         | IN.                         | 48 | MM |                                     |                              | ROLL LOCATION: (Select one)           |                       |  |           |           |           |  |
|                    |             | BELT SPEED:         | ELT SPEED:                  |    |    |                                     |                              | O EQUAL TROUGH O CENTER TROUGH O WING |                       |  |           | ING TROUG | н         |  |
|                    |             | TONS PER HOUR:      | HOUR:                       |    |    |                                     |                              | ROLL CEMA RATING: (Select one)        |                       |  | OD (      | ) e ()    |           |  |
|                    |             |                     |                             |    |    |                                     |                              |                                       |                       |  |           |           |           |  |
| INCHES             | MILLIMETERS | _                   | (2)<br>(1)                  |    |    | FRAME TROUGHING ANGLE: (Select one) |                              |                                       |                       |  | % () (    |           |           |  |
| 1 23-9/16          |             |                     |                             |    |    |                                     | C Less than                  |                                       | Between -22°F (-3     |  |           |           |           |  |
| 2                  |             |                     |                             |    |    |                                     | ROLLER OPERATING TEMPERATURE | RANGE                                 | -22°F (-30°C) and 140 |  |           |           |           |  |
| 3 26-9/16          |             |                     | °(5)                        |    |    | SPACING BETWEEN FRAMES              |                              |                                       |                       |  |           |           |           |  |
| 4                  | 30          |                     |                             |    |    |                                     |                              | MATERIAL CONVEYED limestone           |                       |  |           |           |           |  |
| 5 5                |             | ∞(4)                |                             |    |    | ]                                   |                              | LENGTH OF TRIAL/TEST                  |                       |  |           | R         | OLL QUANT |  |