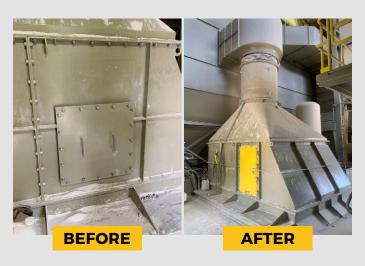

# **Full-Sized Access Doors**

#### FOR LARGER ENTRANCES

- Full-sized entrance doors
- Grease fitting on pinned hinges for no play or locking up
- Door seals are hidden in a protected groove for long-lasting service
- Mild steel construction with outlined deflector pan, painted safety yellow
- Custom-sized access door styles to meet your needs
- Mild or stainless steel options