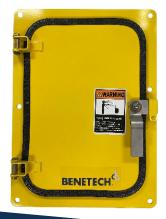

#### **COMMON DOOR SIZES**

- 14" x 7"
- 12" x 18"
- 18" x 24"
- 24" x 18"
- 12" x 12"
- 18" x 18"
- .. .. ..
- 18 X 18
- 24" x 24"
- Custom sizes available

Benetech's Premium Plus & Premium doors include an optional deflector pan which creates a flat interior surface when the door is closed ensuring less dust accumulation on the frame.