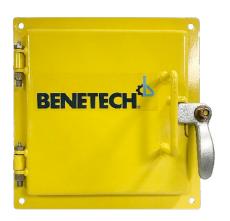

### PREMIUM PLUS INSPECTION DOOR

- Best performance and savings
- Greased fittings on pinned hinges
- "Never seize" latches
- Patented design
- Dust-tight seal
- Wearliner & screen options
- Custom sizes available

#### PREMIUM INSPECTION DOOR

- Incorporates the patented features of the Premium Plus door, but at a reduced price
- "Never seize" latches
- Dust-tight seal
- Wearliner & stainless steel options
- Custom sizes available