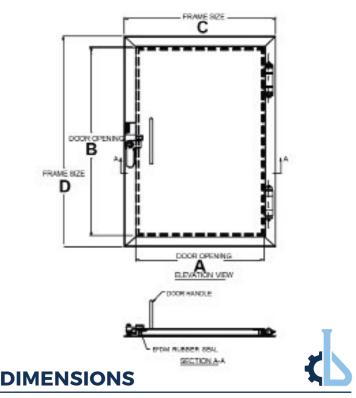

#### **COMMON DOOR SIZES**

- 14" x 7"
- 12" x 18"
- 18" x 24"
- 24" x 18"
- 12" x 12"
- 18" x 18"
- .. .. ..
- 18 X 18
- 24" x 24"
- Custom sizes available

Benetech's Premium Plus & Premium doors include an optional deflector pan which creates a flat interior surface when the door is closed ensuring less dust accumulation on the frame.

|   | BD-1212 | BD-1218 | BD-1818 | BD-1824 | BD-2418 | BD-2424 |
|---|---------|---------|---------|---------|---------|---------|
| Α | 12"     | 12"     | 18"     | 18"     | 24"     | 24"     |
| В | 12"     | 18"     | 18"     | 24"     | 18"     | 24"     |
| С | 16"     | 16"     | 22"     | 22"     | 28"     | 28"     |
| D | 16"     | 22"     | 22"     | 28"     | 22"     | 28"     |