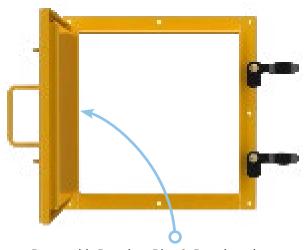

### PREMIUM PLUS INSPECTION DOOR

- Best performance and savings
- Greased fittings on pinned hinges
- "Never seize" latches
- Patented design
- Dust-tight seal
- Wearliner & screen options
- Custom sizes available

#### PREMIUM INSPECTION DOOR

- Incorporates the patented features of the Premium Plus door, but at a reduced price
- "Never seize" latches
- Dust-tight seal
- Wearliner & stainless steel options
- Custom sizes available

#### STANDARD INSPECTION DOOR

- Most price competitive door for basic performance
- Dust-tight seal
- · Low-profile design
- Screen optional
- Custom sizes available